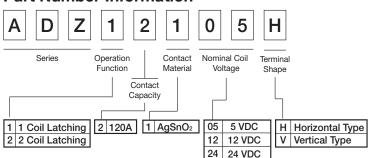

erating power and twin-contact design, The **ADZ Series** provides lower contact resistance, a broader operating temperature range (-40 to 85°C), and improved reliability/contact life.

#### **Features**

- IEC62055-31 UCE Compliant (Short Circuit Current 3000 A)
- Twin Contact Design
- High-Capacity AC Switching (120A 250VAC Resistive)
- Small-Size with Low Operating Power
- RoHS / REACH Compliant

#### **Benefits**

- Approved Under International Standards for Smart Metering
- Lower Contact Resistance and Low Temperature Rise
- Improved Reliability, Contact Life, and Temperature Range
- Space-Saving and Energy-Saving

#### **Industries**

- Alternative Energy
- Industrial

#### **Applications**

- Smart Meters
- Charging Stations
- Industrial Machinery

#### **Part Number Information**



#### **Additional Information**

For detailed specification information on the **ADZ Series**, visit our website at:

us.panasonic.com/industrial/electronic-components/relays/power-relays.aspx